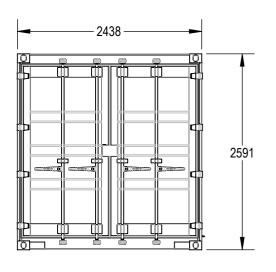

## BUILD NOTES:

- PAINT EXTERNAL TO ANY CLASSIC RAL COLOUR
  [TBC BY CLIENT]
- OVERLAY EXISTING FLOOR WITH 5mm PLY AND 2mm NON-SLIP VINYL [COLOUR TBC]
- CEILING LINE OUT 100mm INSULATION AND 11mm
   OSB BOARDS
- WALLS LINE OUT 50mm INSULATION AND 11mm
   OSB BOARDS