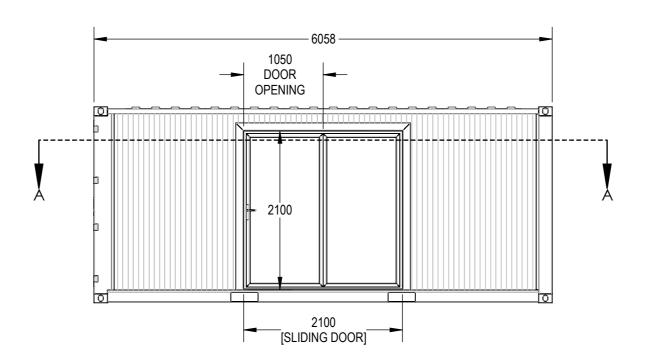

## BUILD NOTES:

- PAINT EXTERNAL TO ANY CLASSIC RAL COLOUR
  [TBC BY CLIENT]
- OVERLAY EXISTING FLOOR WITH 5mm PLY AND 2mm NON-SLIP VINYL [COLOUR TBC]
- CEILING LINE OUT 100mm INSULATION AND 11mm
   OSB BOARDS
- WALLS LINE OUT 50mm INSULATION AND 11mm
   OSB BOARDS