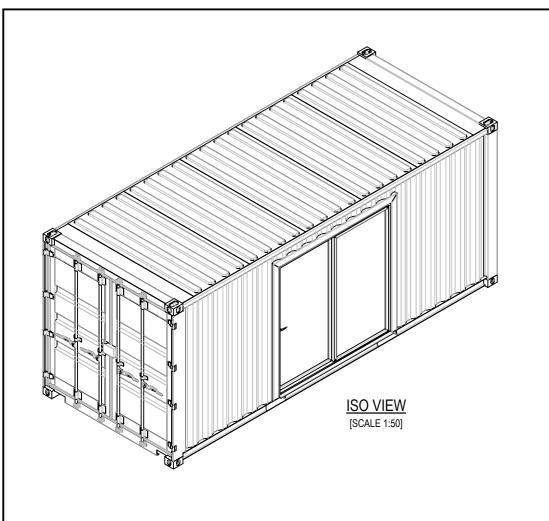

## BUILD NOTES:

- PAINT EXTERNAL TO ANY CLASSIC RAL COLOUR
  [TBC BY CLIENT]
- OVERLAY EXISTING FLOOR WITH 5mm PLY AND 2mm NON-SLIP VINYL [COLOUR TBC]
- CEILING LINE OUT 100mm INSULATION AND 11mm
   OSB BOARDS
- WALLS LINE OUT 50mm INSULATION AND 11mm
   OSB BOARDS