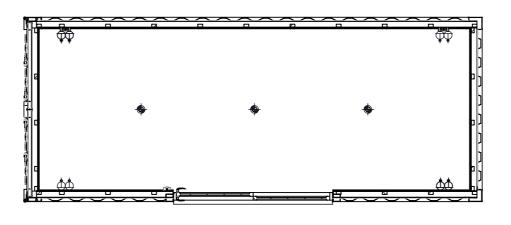

SECTION A-A

## BUILD NOTES:

- PAINT EXTERNAL TO ANY CLASSIC RAL COLOUR
  [TBC BY CLIENT]
- OVERLAY EXISTING FLOOR WITH 5mm PLY AND 2mm NON-SLIP VINYL [COLOUR TBC]
- CEILING LINE OUT 100mm INSULATION AND 11mm
   OSB BOARDS
- WALLS LINE OUT 50mm INSULATION AND 11mm
   OSB BOARDS











Fused Spur

| portable <b>space</b> ®                                                                                                | DE |  |  |  |  |
|------------------------------------------------------------------------------------------------------------------------|----|--|--|--|--|
| cabin & container hire   sales   conversions   modular                                                                 |    |  |  |  |  |
| Modular House, Bacton Business Park, Suffolk, IP14 4LE