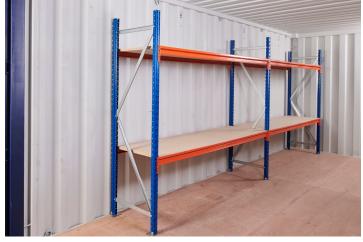

## **PRODUCT DETAILS**

For a 20ft container we offer a single 2250mm bay of two tier racking that can be assembled in the container.

It comprises two pre-assembled 2m high and 600mm wide end frames connected by two beams per shelf. The beams easily slot into the end frames and include safety clips.

All steel items are powder coated (blue and orange) for a scratch resistant finish and include a 25mm chipboard shelf with a capacity of 550kgs per shelf. The shelf level heights can be adjusted in 50mm increments.

It is possible to use racking on both sides of the container. There is also space for racking on the end of the container using our <u>two tier</u> racking for rear of container.