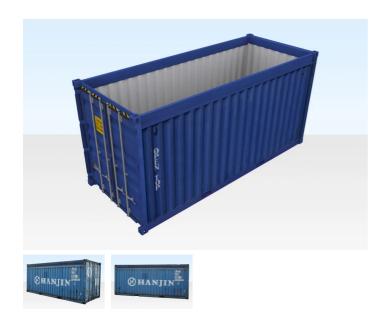

## **PRODUCT DETAILS**

This 20ft x 8ft used open top container is available for sale and delivery UK-wide.

Open top containers do not have the conventional steel corrugated container roof. Instead they have removable bows and a weatherproof tarpaulin which can be secured with ropes. This significantly simplifies the loading and unloading process which is usually done by crane from above. The door header (above the door) can also be swung round / removed to allow easy access for the cargo.

Open top containers are ideal for the movement of machinery. The container must be shipped with the bows and tarpaulin which also provide some strength. If the machinery is over height then usually you will need to use a flat rack container which has no roof at all. Lashing rings are provided for securing the load during transport.