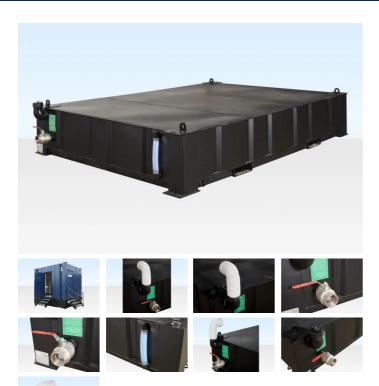

## 2+1 SIT ON WASTE TANK 4800 LTR

Quickfind Code: 627 Part Number: HIRE 12X9 TANK

**£20.00** (exc. VAT) per week **£24.00** (inc. VAT) per week

This 2+1 sit on waste tank is available for hire throughout England.

## **2+1 SIT ON WASTE TANK INFORMATION**

- 4,800 litre standard capacity
- Used in conjunction with 2+1 Steel Toilet
- Steel construction, internal framework & supports, clad with 2mm steel
- Primed in black
- 2 x 150mm corner emptying points with covers

## **PRODUCT SPECIFICATIONS**

| External Length (m)     | 3.66       |
|-------------------------|------------|
| External Width (m)      | 2.74       |
| External Height (m)     | 0.63       |
| Weight (kg)             | 1100       |
| Capacity (ltrs)         | Up to 4800 |
| Floor Type              | Steel      |
| Internal Floor Covering | Steel      |
| Internal Wall Covering  | Steel      |