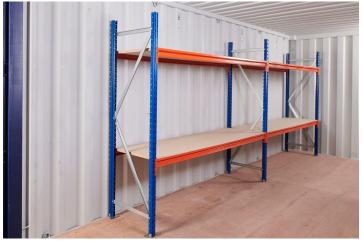

## PRODUCT DETAILS

For a 10ft container we offer a single 2250mm bay of three tier racking that can be assembled in the container.

It comprises two pre-assembled 2m high and 600mm wide end frames connected by two beams per shelf. The beams easily slot into the end frames and include safety clips.

All steel items are powder coated (blue and orange) for a scratch resistant finish and include a 25mm chipboard shelf with a capacity of 550kg per shelf. The shelf level heights can be adjusted in 50mm increments.

It is possible to use racking on both sides of the container. However there is not enough room to fit racking on the end wall.