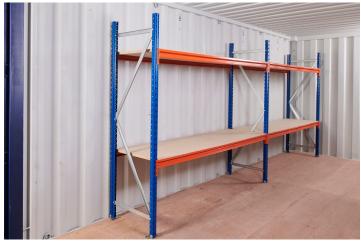

## **PRODUCT DETAILS**

For a 20ft container we offer a single 2250mm bay of three tier racking that can be assembled in the container.

It comprises two pre-assembled 2m high and 600mm wide end frames connected by two beams per shelf. The beams easily slot into the end frames and include safety clips.

All steel items are powder coated (blue and orange) for a scratch resistant finish and include a 25mm chipboard shelf with a capacity of 550kgs per shelf. The shelf level heights can be adjusted in 50mm increments.

It is possible to use racking on both sides of the container. There is also space for racking on the end of the container using our <u>three tier racking for rear of container</u>.