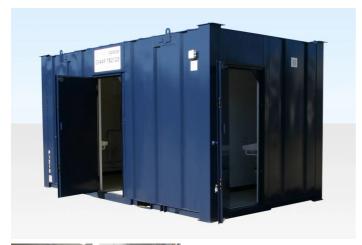

## 3+1 STEEL TOILET 16FT X 9FT

Quickfind Code: 691
Part Number: SALE 3+1 TOILET STEEL AV

£13,953.00 (exc. VAT)

£16,743.60 (inc. VAT)

#### External

- 3 + 1 Toilet
- Steel anti-vandal construction
- 2 steel entrance doors with deadlocks
- No windows (extractors only)
- Stands on corner posts no jacklegs required
- Fitted extractor fans no windows required