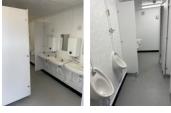

#### Internal

- Sealed vinyl floor
- Wipe clean wall boards
- Insulated walls & ceiling
- WC's, basins, urinals, water heaters
- Fluorescent strip lighting
- Tubular Heaters
- Extractor fans

| PRODUCT SPECIFICATIONS             |                      |
|------------------------------------|----------------------|
| External Length (m)                | 4.87                 |
| External Width (m)                 | 2.74                 |
| External Height (m)                | 2.66                 |
| Internal Length (m)                | 4.63                 |
| Internal Width (m)                 | 2.45                 |
| Internal Height (m)                | 2.33                 |
| Door Width (m)                     | 0.79                 |
| Door Height (m)                    | 1.99                 |
| Weight (kg)                        | 2725                 |
| Floor Type                         | 18mm Particle Board  |
| Internal Floor Covering            | 2mm Vinyl            |
| Internal Wall Covering             | Vinyl Faced Ply Wood |
| Electrical Requirements.<br>(Amps) | 32amp                |