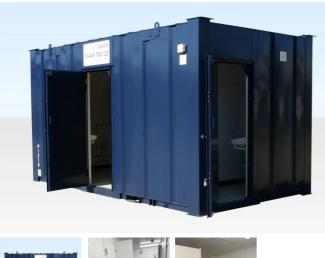

## 3+1 STEEL TOILET 16FT X 9FT

Quickfind Code: 161 Part Number: HIRE 3+1 TOILET

**£65.00** (exc. VAT) per week

**£78.00** (inc. VAT) per week

## **PRODUCT DETAILS**

This 3+1 steel toilet is available for hire throughout England.

### **3+1 STEEL TOILET FEATURES**

External

- 3 + 1 Toilet
- Steel anti-vandal construction
- 2 steel entrance doors with deadlocks
- No windows (extractors only)
- Stands on corner posts no jacklegs required
- Fitted extractor fans no windows required