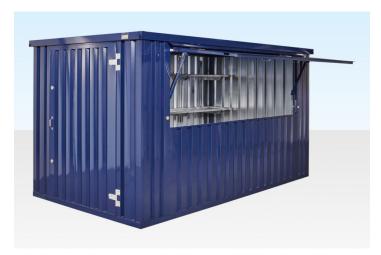

## **FLAT PACKED KIOSK**

Quickfind Code: 258

Part Number: SALE FLATPACK KIOSK RAL5013

**£2,250.00** (exc. VAT) **£2,700.00** (inc. VAT)

| PRODUCT SPECIFICATIONS                           |                  |
|--------------------------------------------------|------------------|
| External Length (m)                              | 3.88             |
| External Width (m)                               | 2.14             |
| External Height (m)                              | 2.09             |
| Internal Length (m)                              | 3.78             |
| Internal Width (m)                               | 2.07             |
| Internal Height (m)                              | 2.00             |
| Door Width (m)                                   | 1.25             |
| Door Height (m)                                  | 1.80             |
| Weight (Flatpacked)<br>(kg)                      | 421              |
| Weight Heaviest Part<br>(when Demounted)<br>(kg) | 153              |
| Floor Type                                       | 15mm OSB Board   |
| Internal Floor Covering                          | OSB Board        |
| Internal Wall Covering                           | Galvanised Steel |
| Height (Flatpacked)<br>(mm)                      | 300              |
| Length (Flatpacked)<br>(m)                       | 3.88             |
| Width (Flatpacked) (m)                           | 2.14             |