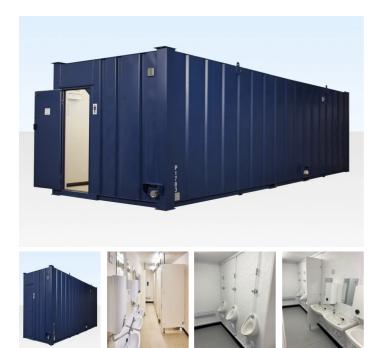

## **PRODUCT DETAILS**

This 6+1 steel toilet cabin is available for hire throughout England.

### **6+1 STEEL TOILET CABIN FEATURES**

External

- Steel anti-vandal construction
- 2 Steel external doors with deadlocks
- No windows (extractors only)
- Stands on corner posts, no jacklegs required
- Fitted extractor fans, no windows required

#### Internal

- Sealed vinyl floor
- Wipe clean wall boards
- Insulated walls & ceiling
- WC's, basins, urinals, water heaters
- Fluorescent strip lighting
- Tubular Heaters
- Extractor fans
- Electrically tested

| PRODUCT SPECIFICATIONS             |                      |
|------------------------------------|----------------------|
| External Length (m)                | 9.76                 |
| External Width (m)                 | 3.05                 |
| External Height (m)                | 2.66                 |
| Internal Length (m)                | 9.51                 |
| Internal Width (m)                 | 2.75                 |
| Internal Height (m)                | 2.33                 |
| Door Width (m)                     | 0.79                 |
| Door Height (m)                    | 1.99                 |
| Weight (kg)                        | 5225                 |
| Floor Type                         | 18mm Particle Board  |
| Internal Floor Covering            | 2mm Vinyl            |
| Internal Wall Covering             | Vinyl Faced Ply Wood |
| Electrical Requirements.<br>(Amps) | 32amp                |