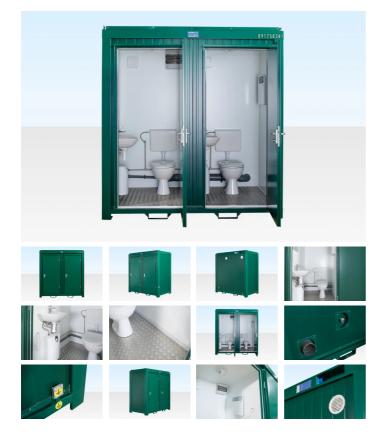

# 1+1 DOUBLE MAINS TOILET 2.4M X 1.4M (RAL 6005)

Quickfind Code: 648 Part Number: SALE DOUBLE MAINS TOILET

**£4,685.00** (exc. VAT) **£5,622.00** (inc. VAT)

## **PRODUCT DETAILS**

This double mains toilet is available for sale throughout the UK.

Galvanised steel sheet, coated on both sides, as well as PU-foam heat and sound insulation of the walls and the cement bound chipboard floor plate guarantee an extremely long product life-span. They are fully equipped and immediately ready for use.

#### **DOUBLE MAINS TOILET FEATURES**

- Two toilets
- Steel construction
- Steel entrance door
- Stands on corner posts, no jacklegs required
- Single Phase 32 Amp Connection Required

#### INTERNAL

- Aluminium checker plate
- Wipe clean wall boards
- Insulated walls & ceiling
- 2 x WC's, 2 x basins
- Lighting
- Extractor fan
- Convector Heater
- Water Heater