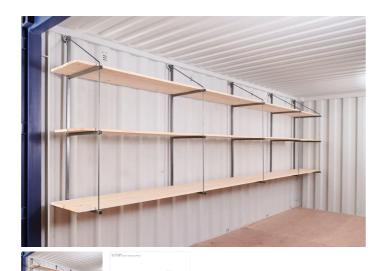

#### **PRODUCT DETAILS**

The fast-fit shelving is designed as a quick and easy to assemble container racking solution, designed to hook on to the internal D rings found on the ceiling of the container.

This set of shelving brackets allows both sides of a 20ft container to be fitted with 3 tiers of shelving as per the CAD drawing shown in the product download section. This set can also be fitted in a 30ft or 40ft container.

The racking gives great use of space and the unique design allows the floor area to be completely free and uncluttered – especially useful if you also have long or wheeled items to store. All metalwork is powder coated for long life.

This 2-bay shelving kit is for a single side. Order 2 kits to fit both sides.

20ft Container – Maximum Bays Per Side: 2

40ft Container - Maximum Bays Per Side: 5