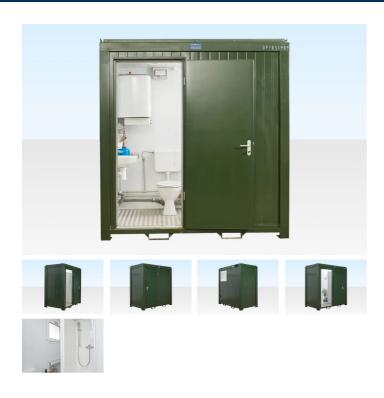

### **PRODUCT DETAILS**

This 8ft x 5ft mains toilet and shower is available for hire throughout England.

Galvanised steel sheet, coated on both sides, as well as PU-foam heat and sound insulation of the walls and the cement bound chipboard floor plate guarantee an extremely long product life span. They are fully equipped and immediately ready for use.

### MAINS TOILET / SHOWER CABIN FEATURES

- Single toilet and shower
- Steel construction
- Steel entrance door
- Stands on corner posts, no jacklegs required

#### **INTERNAL**

- Aluminium checker plate
- Wipe clean wall boards
- Insulated walls & ceiling
- 1 x WC, 1 x Basin, 1 x Shower
- Lighting
- Extractor fan
- Heater

Select your requested hire start date & estimated duration, choose your options/accessories and enter your details to complete your hire enquiry. A member of our hire team will be in touch to complete your

| PRODUCT SPECIFICATIONS             |                     |
|------------------------------------|---------------------|
| External Length (m)                | 2.40                |
| External Width (m)                 | 1.40                |
| External Height (m)                | 2.55                |
| Internal Length (m)                | 2.30                |
| Internal Width (m)                 | 1.32                |
| Internal Height (m)                | 2.45                |
| Door Width (m)                     | 0.79                |
| Door Height (m)                    | 1.99                |
| Weight (kg)                        | 550                 |
| Floor Type                         | Aluminium           |
| Internal Floor Covering            | Aluminium           |
| Internal Wall Covering             | Powder Coated Steel |
| Electrical Requirements.<br>(Amps) | 32amp               |