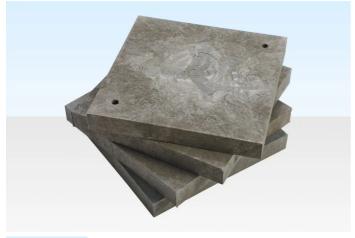

#### **PRODUCT DETAILS**

These  $400\,\mathrm{mm}\,\mathrm{x}\,400\,\mathrm{mm}\,\mathrm{x}\,50\,\mathrm{mm}$  thick pads are made from recycled plastic and available in sets of 4.

They can be used as a quick, easy and long lasting pad to place and spread the load from jacklegs or under the four corners of steel cabins or containers when cabins are placed on soft or unmade ground.

### **ECO FOUNDATION PADS (SET OF 4)**

Quickfind Code: 1039
Part Number: SALE ECO FOUNDATION PADS

**£95.00** (exc. VAT) **£114.00** (inc. VAT)