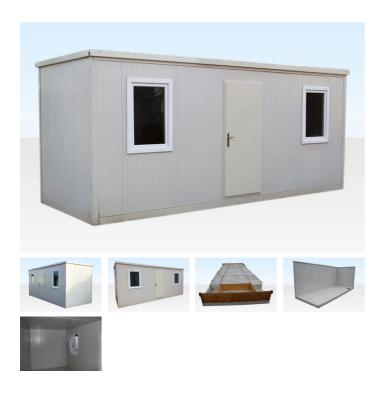

### **PRODUCT DETAILS**

The all new large 6.5m flat pack office is here and available for sale / delivery throughout the UK.

We are sure you will be impressed with this unique product. This is the only 20ft cabin on the market that is completely man-portable.

#### LARGE FLAT PACK OFFICE CABIN FEATURES

- Size: 6.5m x 2.3m
- DIY assembly
- No cranes necessary
- No specialist tools required to build
- Fast assembly time
- Robust but lightweight construction
- Ideal for inaccessible areas
- Can be linked together to form larger spaces
- Fully insulated
- Galvanized steel construction
- Vinyl floor covering
- 2 x double glazed windows
- Electric pack available
- Window guards available
- Colour: White (RAL9002)