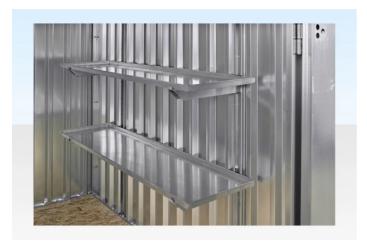

## **PRODUCT DETAILS**

The shelf uprights are designed to slide into the corrugations of any flat pack store without using any fixings or tools.

For each shelf you will need a minimum of 2 shelf uprights.

- Each upright is capable of supporting up to 3 shelf arms with a load rating of 15kgs each.
- You will require a minimum of two shelf uprights per shelf to give a 30kg carrying capacity.
- Additional shelf uprights can be used to give a maximum shelf capacity of 60kgs.
- It is possible to fit one, two or three tiers of shelving per shelf upright.

You will also need to purchase shelf arms and the shelf itself (185cm or 137cm)

| PRODUCT SPECIFICATIONS |   |
|------------------------|---|
| Weight (kg)            | 6 |