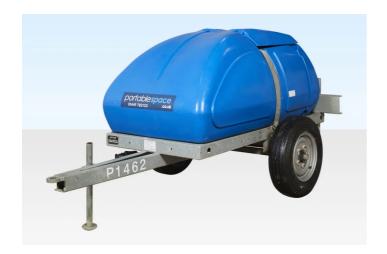

## SITE TOWABLE WATER BOWSER

Quickfind Code: 15 Part Number: HIRE BOWSER

£24.00 (exc. VAT) per week

**£28.80** (inc. VAT) per week

## **PRODUCT DETAILS**

The refillable site towable water bowser is used on sites which need to supply water to canteens, toilets and shower blocks.

It is used in conjunction with a booster pump. For toilet blocks we recommend this booster pump fitted inside the ladies toilet. For canteen and showers we normally recommend using the standalone pump cabinet.

## SITE TOWABLE WATER BOWSER INFORMATION

- Standard Size 250gal (110gal & 440gal also available)
- Site Towable (road towable versions also available)
- Steel Framework & Running Gear
- Poly Water Tank (non drinkable)