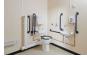

Spacious and DDA complaint with all necessary handles and equipment. This disabled toilet unit includes extraction ventilation.

Please note that this unit does not include ramps up to the entrance door. We can assist with these but due to differences on site you will need to discuss these with our sales team.

### **INTERNAL**

- Aluminium checker plate
- Wipe clean wall boards
- Insulated walls & ceiling
- 1 x WC, 1 x basin
- Lighting
- Extractor fan
- Convector Heater
- Water Heater

This disabled toilet is available for sale and delivery throughout the UK.