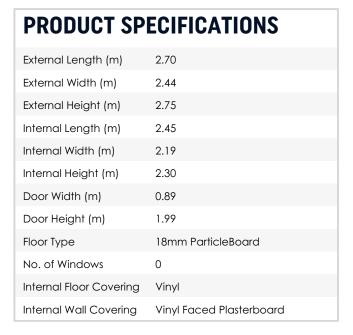

## **PRODUCT DETAILS**

The steel single disabled toilet unit is designed to match up with all the standard units in our steel cabin range. For use in any situation where you have the need to provide disabled access toilet facilities.

Spacious and DDA complaint with all necessary handles and equipment. This disabled toilet unit includes extraction ventilation.

Please note that this unit does not include ramps up to the entrance door. We can assist with these but due to differences on site you will need to discuss these with our sales team.

### **INTERNAL**

- Aluminium checker plate
- Wipe clean wall boards
- Insulated walls & ceiling
- 1 x WC, 1 x basin
- Lighting
- Extractor fan
- Convector Heater
- Water Heater

This disabled toilet is available for sale and delivery throughout the UK.