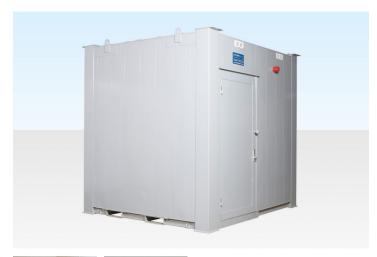

# STEEL SINGLE DISABLED TOILET FOR SALE

Quickfind Code: 928

Part Number: SALE 8X9FT DISABLED TOILET

**£7,983.00** (exc. VAT) **£9,579.60** (inc. VAT)

## **PRODUCT DETAILS**

The steel single disabled toilet unit is designed to match up with all the standard units in our steel cabin range. For use in any situation where you have the need to provide disabled access toilet facilities.

Spacious and DDA complaint with all necessary handles and equipment. This disabled toilet unit includes extraction ventilation.

Please note that this unit does not include ramps up to the entrance door. We can assist with these but due to differences on site you will need to discuss these with our sales team.