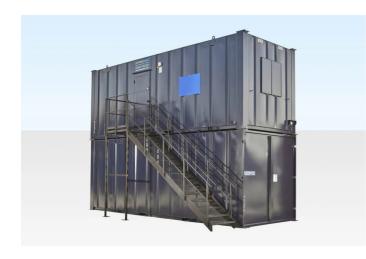

## **PRODUCT DETAILS**

The steel staircase and landing is easily bolted to fixings incorporated into the pedestrian door sill.

Stairs are needed when stacking any cabin from the steel, ECOlink or jackleg range two high.

Although the treads can go in either direction, the direction of travel is normally dictated by the hinge position on the door above. With a left hand hinge the treads will descend to the right as you look at the door. Right hand hinge to the left.