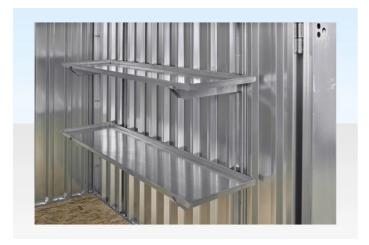

## **PRODUCT DETAILS**

The 185cm long galvanised steel shelf is 45cm wide and incorporates a 25mm steel lip to provide strength, prevent items slipping off and to catch any minor spillages when storing liquids.

For a 4m store on the long side you would normally use two 185cm shelves and shelves can be fitted on both sides if required.

In a 2m store the 185cm shelf can also be fitted on either or both of the long sides.

The maximum carrying capacity of any shelf is 60kgs as long as the correct number of shelf arms and shelf uprights are being used.

Please ask for details if you are not sure.

| PRODUCT SPECIFICATIONS |    |
|------------------------|----|
| Weight (kg)            | 11 |