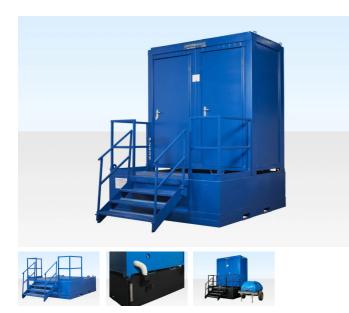

## WASTE TANK FOR DOUBLE MAINS TOILET

Quickfind Code: 177 Part Number: HIRE WASTE TANK - DOUBLE

**£19.00** (exc. VAT) per week **£22.80** (inc. VAT) per week

### PRODUCT DETAILS

This double mains toilet waste tank is available for hire throughout England.

#### WASTE TANK (DOUBLE MAINS TOILET) INFORMATION

- 500 gallon standard capacity (please call for other sizes)
- Can be used in conjunction with jackleg cabins timber or steel
- Steel construction, internal framework & supports, clad with 2mm steel
- Primed in black
- 2 x 150mm corner emptying points with covers

#### **PRODUCT SPECIFICATIONS**

| External Length (m)     | 2.52       |
|-------------------------|------------|
| External Width (m)      | 2.44       |
| External Height (m)     | 0.61       |
| Weight (kg)             | 720        |
| Capacity (ltrs)         | Up to 4500 |
| Floor Type              | Steel      |
| Internal Floor Covering | Steel      |
| Internal Wall Covering  | Steel      |