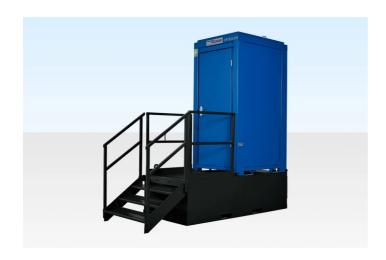

## **WASTE TANK FOR SINGLE MAINS TOILET**

Quickfind Code: 651
Part Number: SALE WASTE TANK - SINGLE

£2,971.00 (exc. VAT)

£3,565.20 (inc. VAT)

## **PRODUCT DETAILS**

The waste tank for a single mains toilet is available for sale in the UK.

## **SINGLE MAINS TOILET WASTE TANK FEATURES**

- Used in conjunction with jackleg and steel toilets
- Steel Construction, internal framework & supports, clad with 2mm steel
- Primed in black
- 1860 litre capacity
- 2no. 150mm Corner emptying points with covers

| PRODUCT SPECIFICATIONS  |            |
|-------------------------|------------|
| External Length (m)     | 2.52       |
| External Width (m)      | 1.21       |
| External Height (m)     | 0.61       |
| Weight (kg)             | 560        |
| Capacity (ltrs)         | Up to 1860 |
| Floor Type              | Steel      |
| Internal Floor Covering | Steel      |
| Internal Wall Covering  | Steel      |